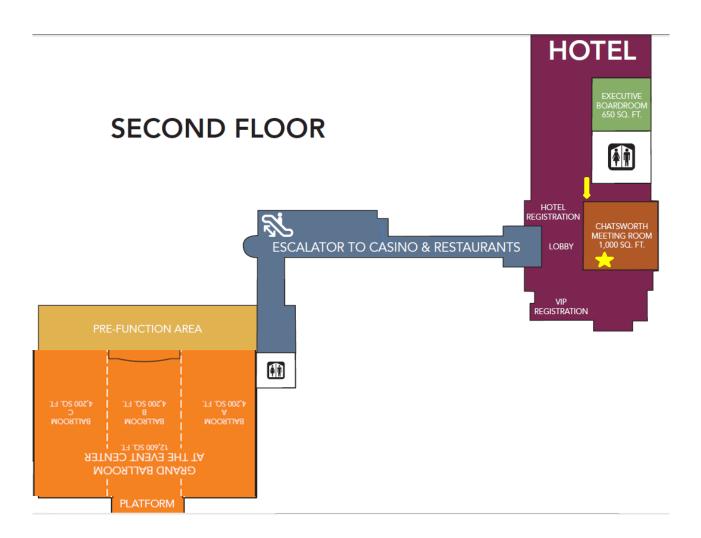

## Welcome to L'Auberge Baton Rouge

**Parking:** All parking is complimentary. We offer valet parking, garage parking, and open lot parking. To get to valet please go to the 3<sup>rd</sup> roundabout along River Rd/HWY 327 and exit at the second exit along the roundabout. You will see a ramp at the second exit. Take the ramp up to valet. Merge to the left hand side when coming up the valet ramp to enter the Hotel Building (building on the left). To get to garage parking please go to the 3<sup>rd</sup> roundabout along River Rd/ HWY 327 and exit at the second exit along the roundabout. You will take a left (do not go up the ramp) and then a quick right to enter the garage. For open lot parking, please go to the 2<sup>nd</sup> roundabout along River Rd. HWY 327 and take the second exit along L'Auberge Ave. Continue straight for open parking. Elevators are located behind the garage.

**Directions from Open lot Parking / Garage Parking**: Take the elevator to the 4<sup>th</sup> floor (Casino). From the elevator, take a right at the HOTEL CHECK IN sign across from the Sundries Gift Shop. Take the Hotel elevators down to the lobby level. Exit the elevators to the left and Chatsworth is on your immediate left.

**Directions from Valet:** Enter the Hotel from the left of the breezeway separating the two buildings. Once inside take a left at the fireplace and a right at Hotel Registration.